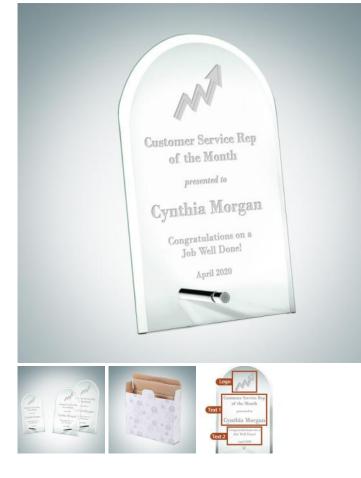

## Jade Beveled Arch with Aluminum Pole

Material: Jade Glass, Metal Personalizaiton Method: Laser Engraving

| Size | SKU    | H x W x D            | Wt (IBs) | Price   |
|------|--------|----------------------|----------|---------|
| S    | 120081 | 8" x 5" x 3/16"      | 0.9      | \$39.00 |
| Μ    | 120082 | 9" x 5-1/2" x 3/16"  | 1.0      | \$49.00 |
| L    | 120083 | 10" x 6-1/2" x 3/16" | 1.1      | \$59.00 |

## Description

This Jade Glass Beveled Arch Award features an attachable Aluminum Pole that works as a stand. This award offers ample space for personalization. Often given to those that display excellent team work and dedication.